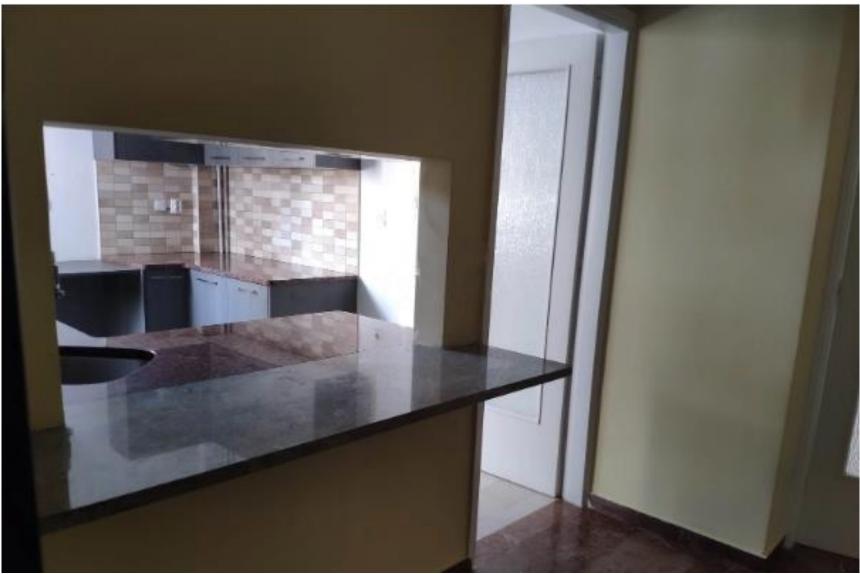

#### 65sqm apartment in Agia Paraskevi, North Athens

- 1<sup>st</sup> floor
- Built in 1977
- Renovated in 2019
- 1 bedrooms
- Living room with Energy Fireplace
- 1 Bathroom
- Kitchen
- Security door
- CCTV
- Double glazed Windows
- Autonomous Natural Gas
- 2,4km from ACS School
- Near public transportation