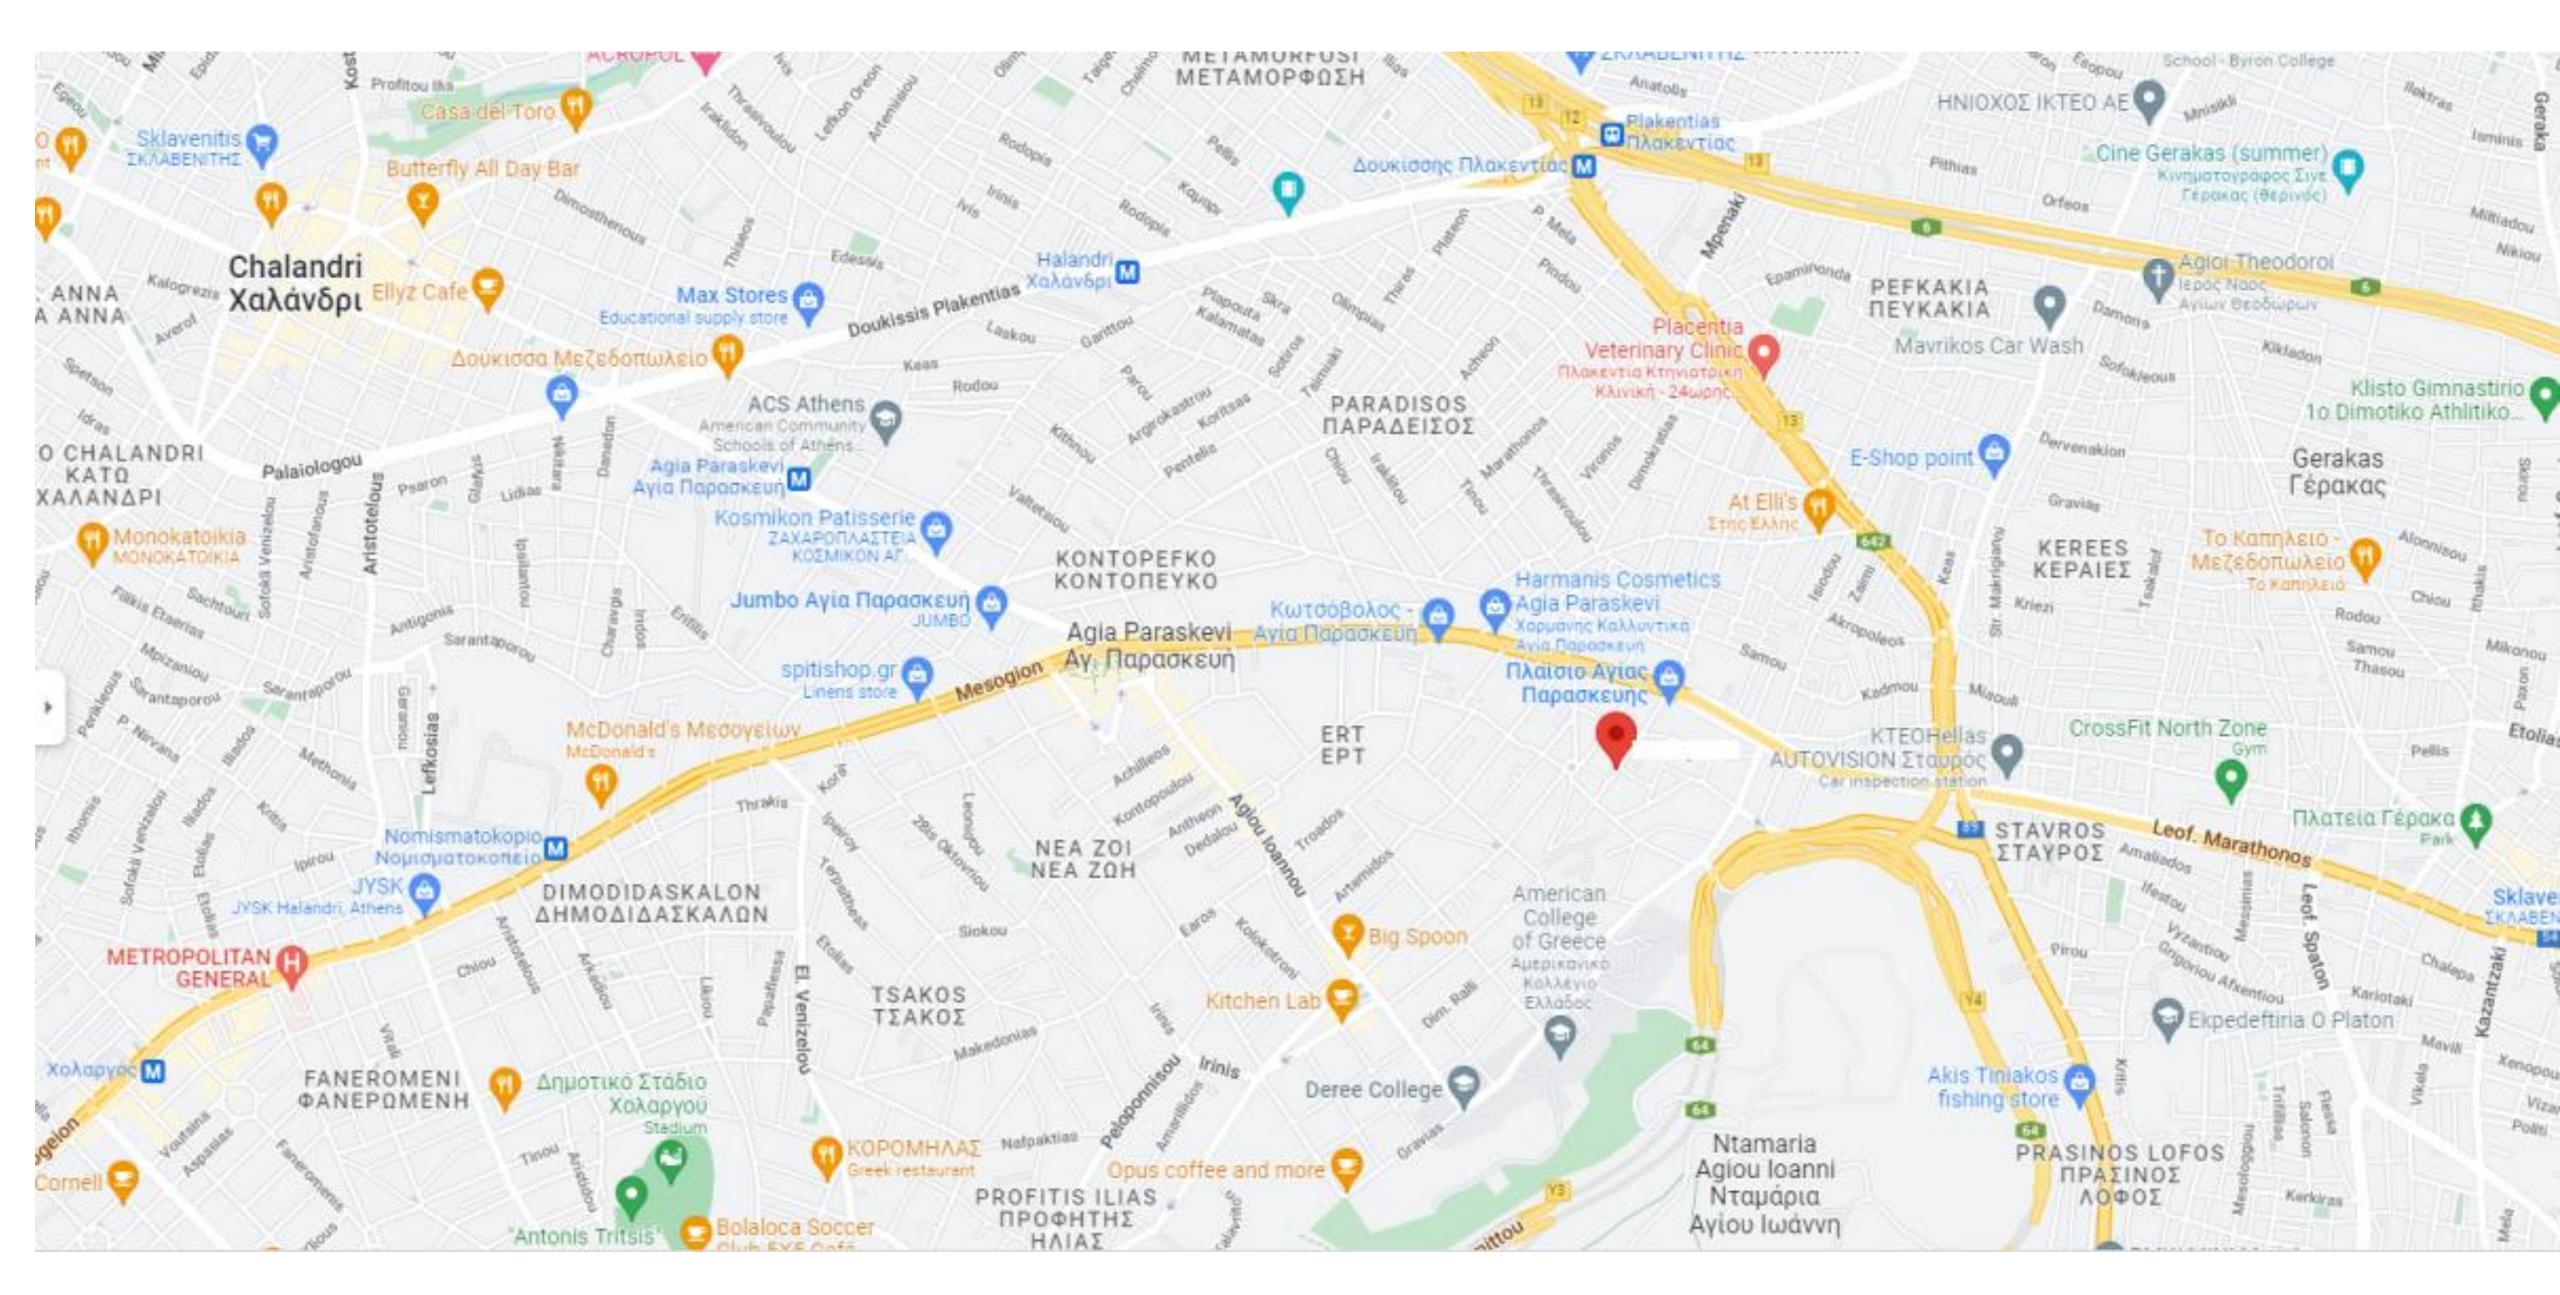

# Properties Investment people you can trust

#### 65sqm apartment in Agia Paraskevi, North Athens

- 1<sup>st</sup> floor
- Built in 1977
- Renovated in 2019
- 1 bedrooms
- Living room with Energy Fireplace
- 1 Bathroom
- Kitchen
- Security door
- CCTV
- Double glazed Windows
- Autonomous Natural Gas
- 2,4km from ACS School
- Near public transportation

#### *Price: 170.000€*

















#### **Location Map**



### Athens

The capital of European history and culture, Athens has been rising as the oldest new destination, fascinating visitors with its rich history, heritage and the contemporary experiences that it has to offer, like:

Amazing museums, showcasing the city's incredible history and its organic relationship with art and archeology.

Cultural and athletic events attracting artists, visitors and participants to explore the oldest new destination like The Authentic Athens Marathon, Aathens and Epidaurus Festival and much more.

A stroll through downtown, a relaxing day at the beach o a hike up a mountain. It's up to you how to spend your time in the great Athenian outdoors.





## North of Athens

North Athens is full of green, while the best villas in Athens are there, offering wonder