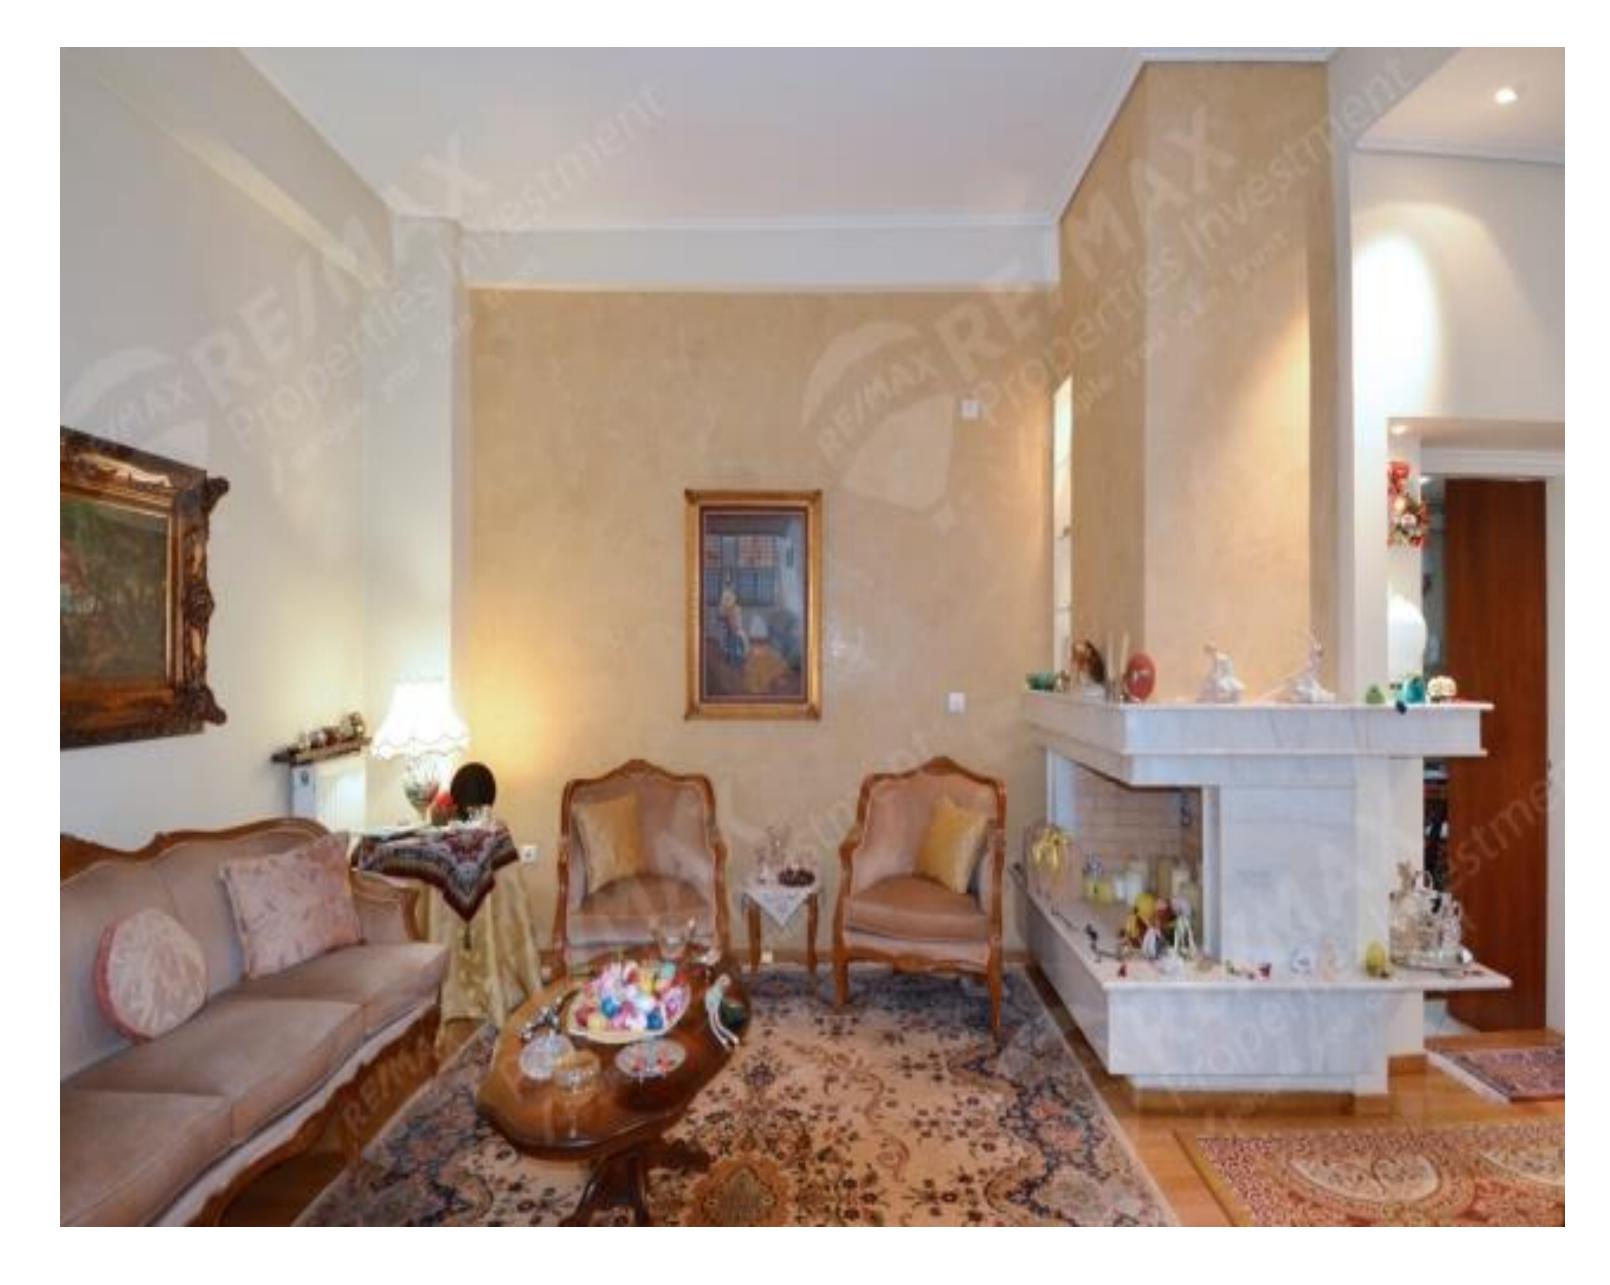

## 155sqm Apartment in Akadimia Platonos, Athens Center

- Built in 1960
- Renovated in 2003
- 2 Bedrooms
- 1 Bathroom
- WC
- Kitchen
- Living room with a fireplace
- Storage room
- Autonomous Natural Gas
- A/C
- CCTV
- Double glazed windows
- Security alarm
- Balcony