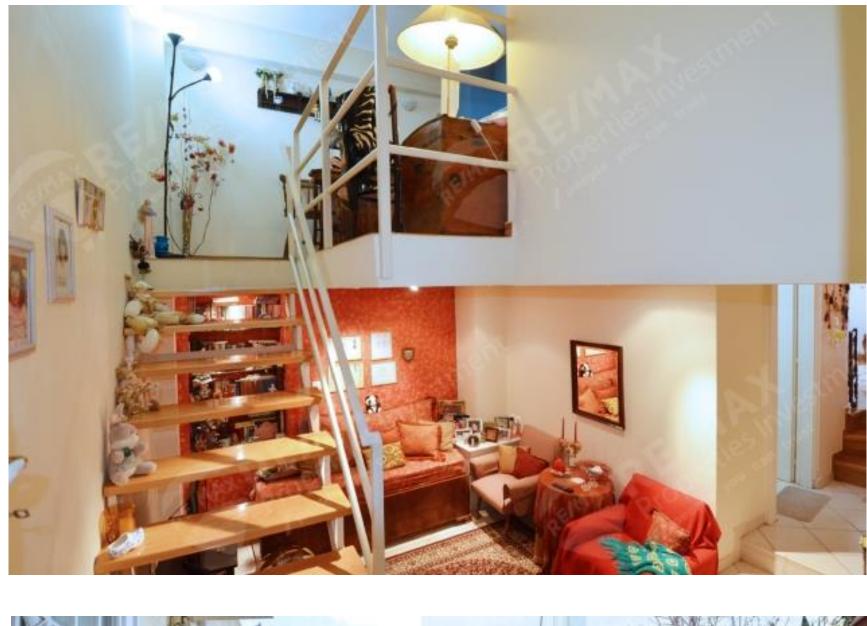

## 155sqm Apartment in Akadimia Platonos, Athens Center

- Built in 1960
- Renovated in 2003
- 2 Bedrooms
- 1 Bathroom
- WC
- Kitchen
- Living room with a fireplace
- Storage room
- Autonomous Natural Gas
- A/C
- CCTV
- Double glazed windows
- Security alarm
- Balcony