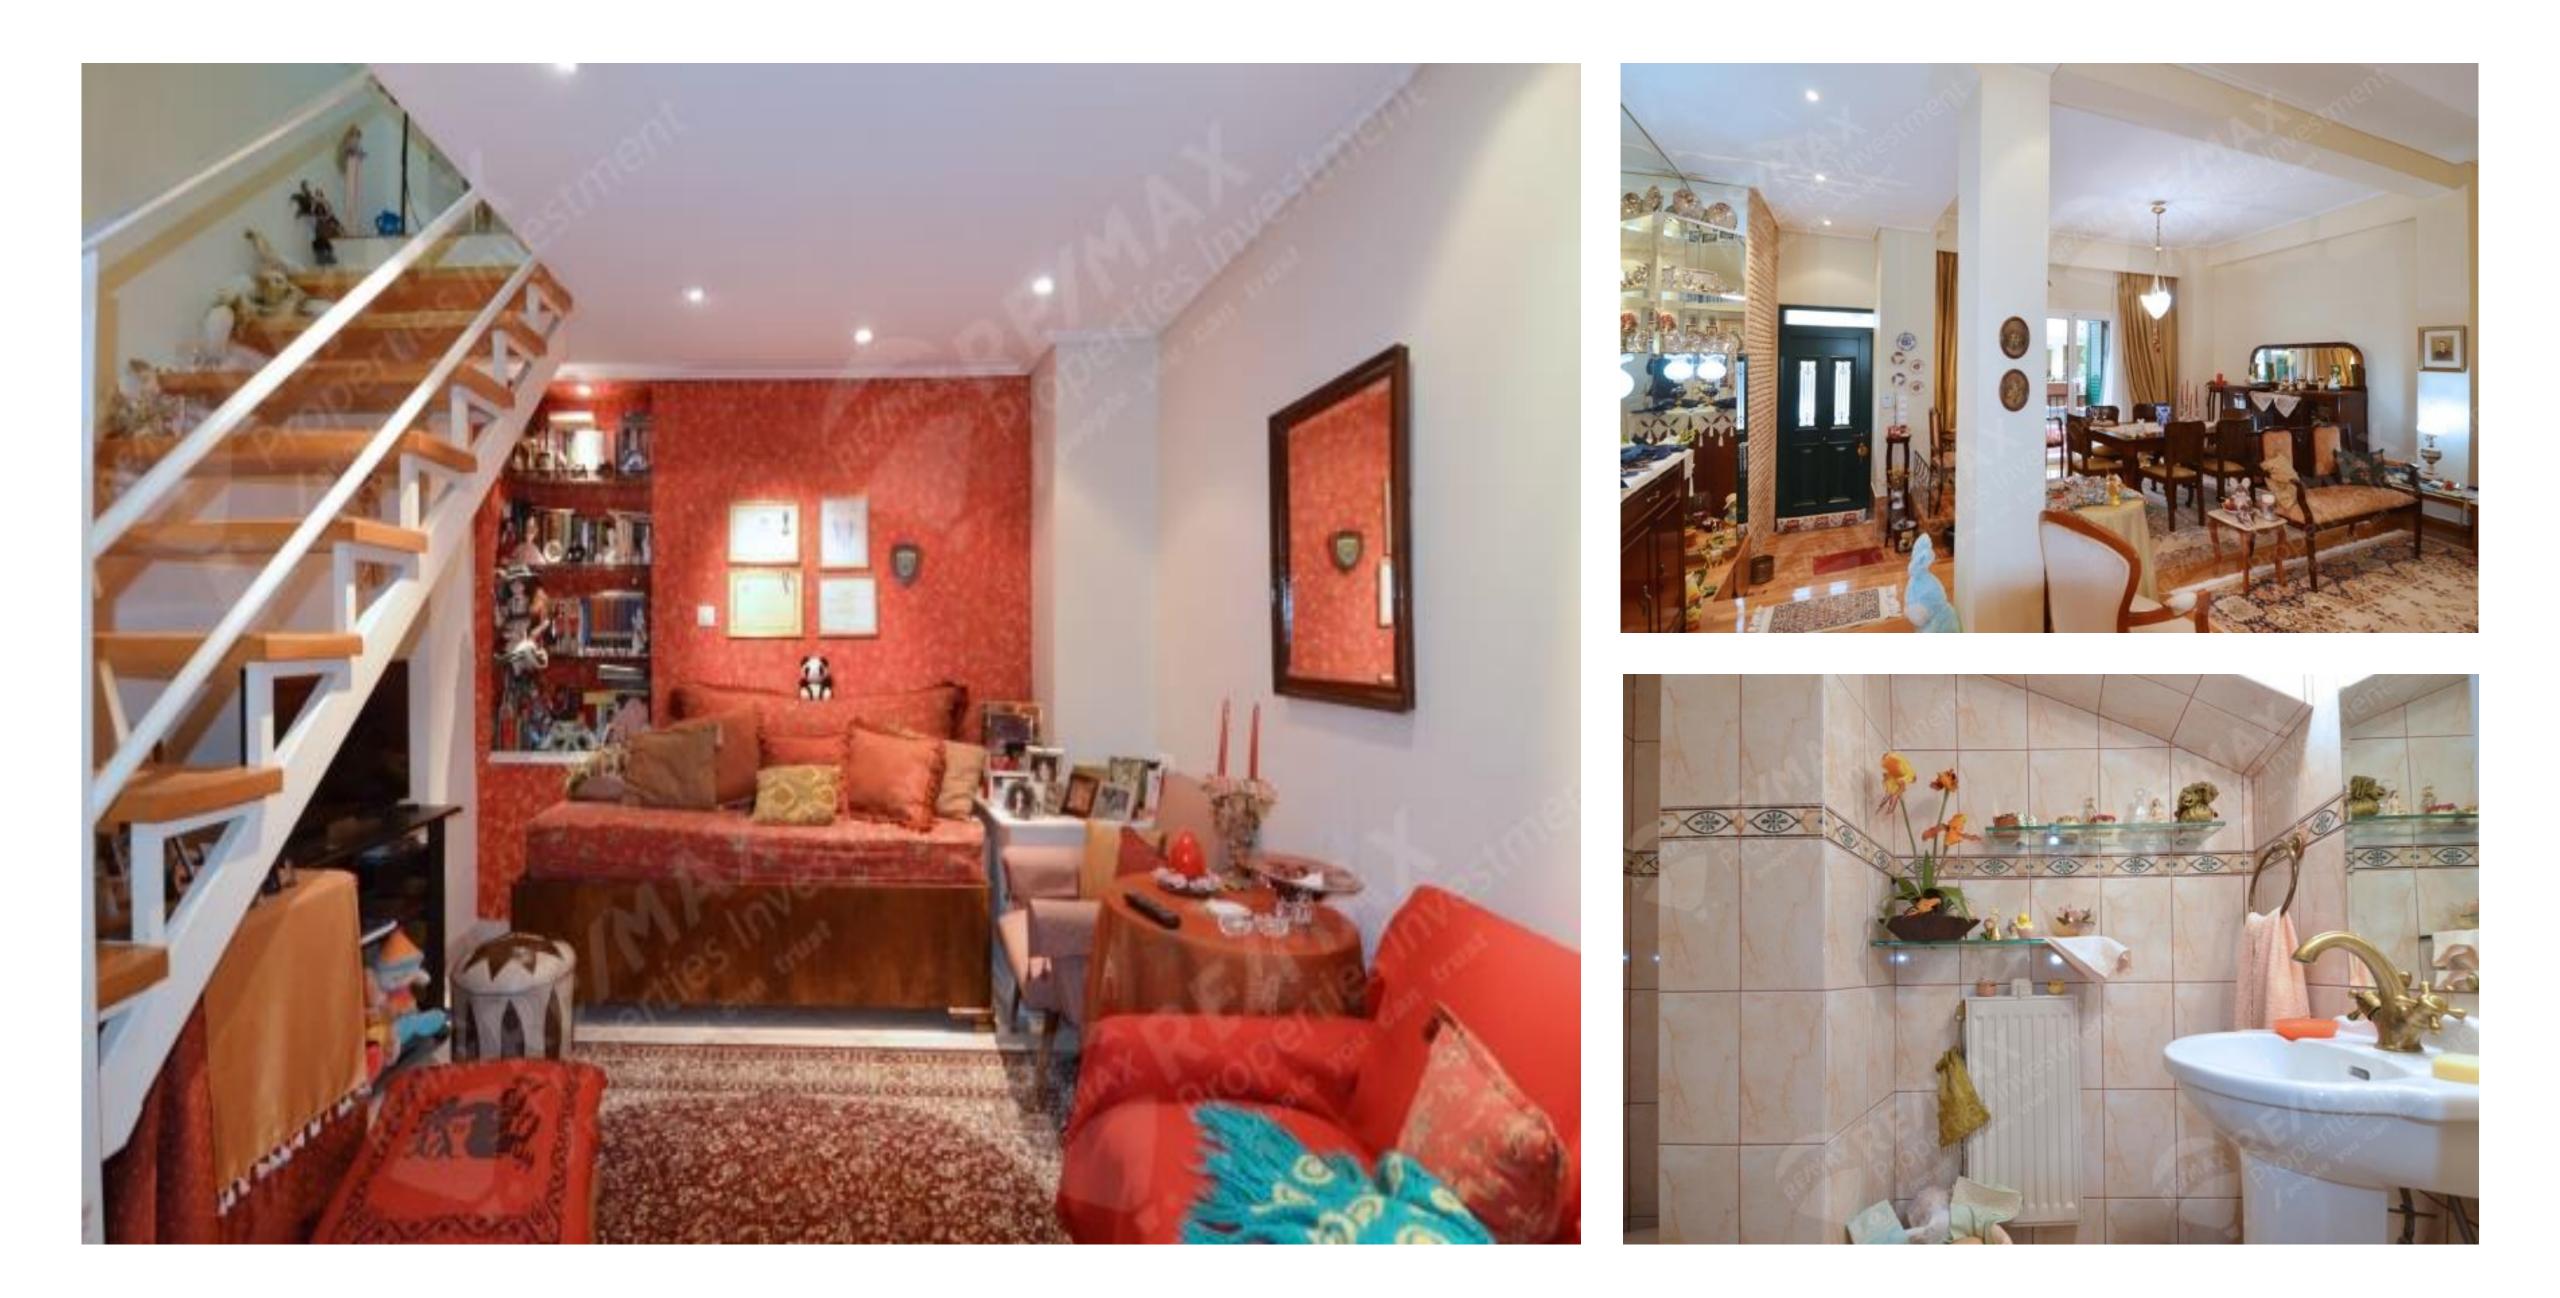

## 155sqm Apartment in Akadimia Platonos, Athens Center

- Built in 1960
- Renovated in 2003
- 2 Bedrooms
- 1 Bathroom
- WC
- Kitchen
- Living room with a fireplace
- Storage room
- Autonomous Natural Gas
- A/C
- CCTV
- Double glazed windows
- Security alarm
- Balcony

#### *Price: 290.000€*