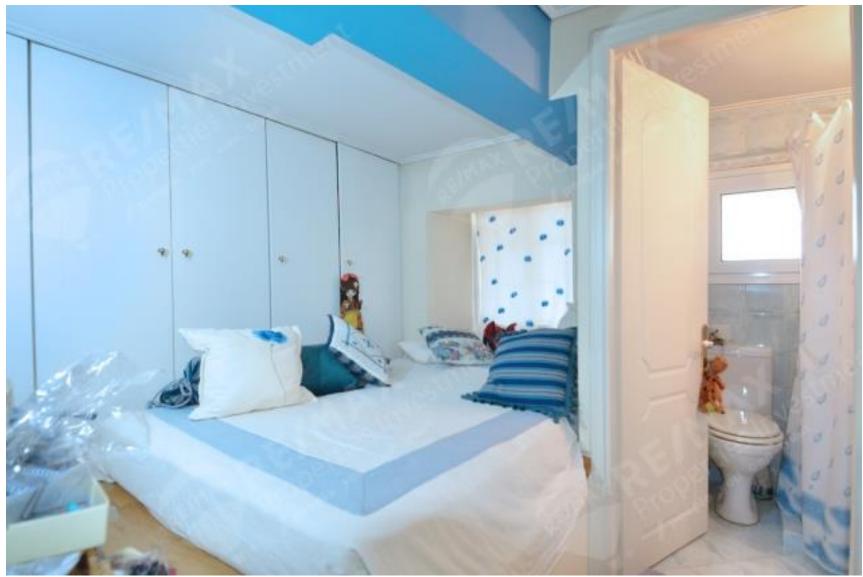

## 155sqm Apartment in Akadimia Platonos, Athens Center

- Built in 1960
- Renovated in 2003
- 2 Bedrooms
- 1 Bathroom
- WC
- Kitchen
- Living room with a fireplace
- Storage room
- Autonomous Natural Gas
- A/C
- CCTV
- Double glazed windows
- Security alarm
- Balcony