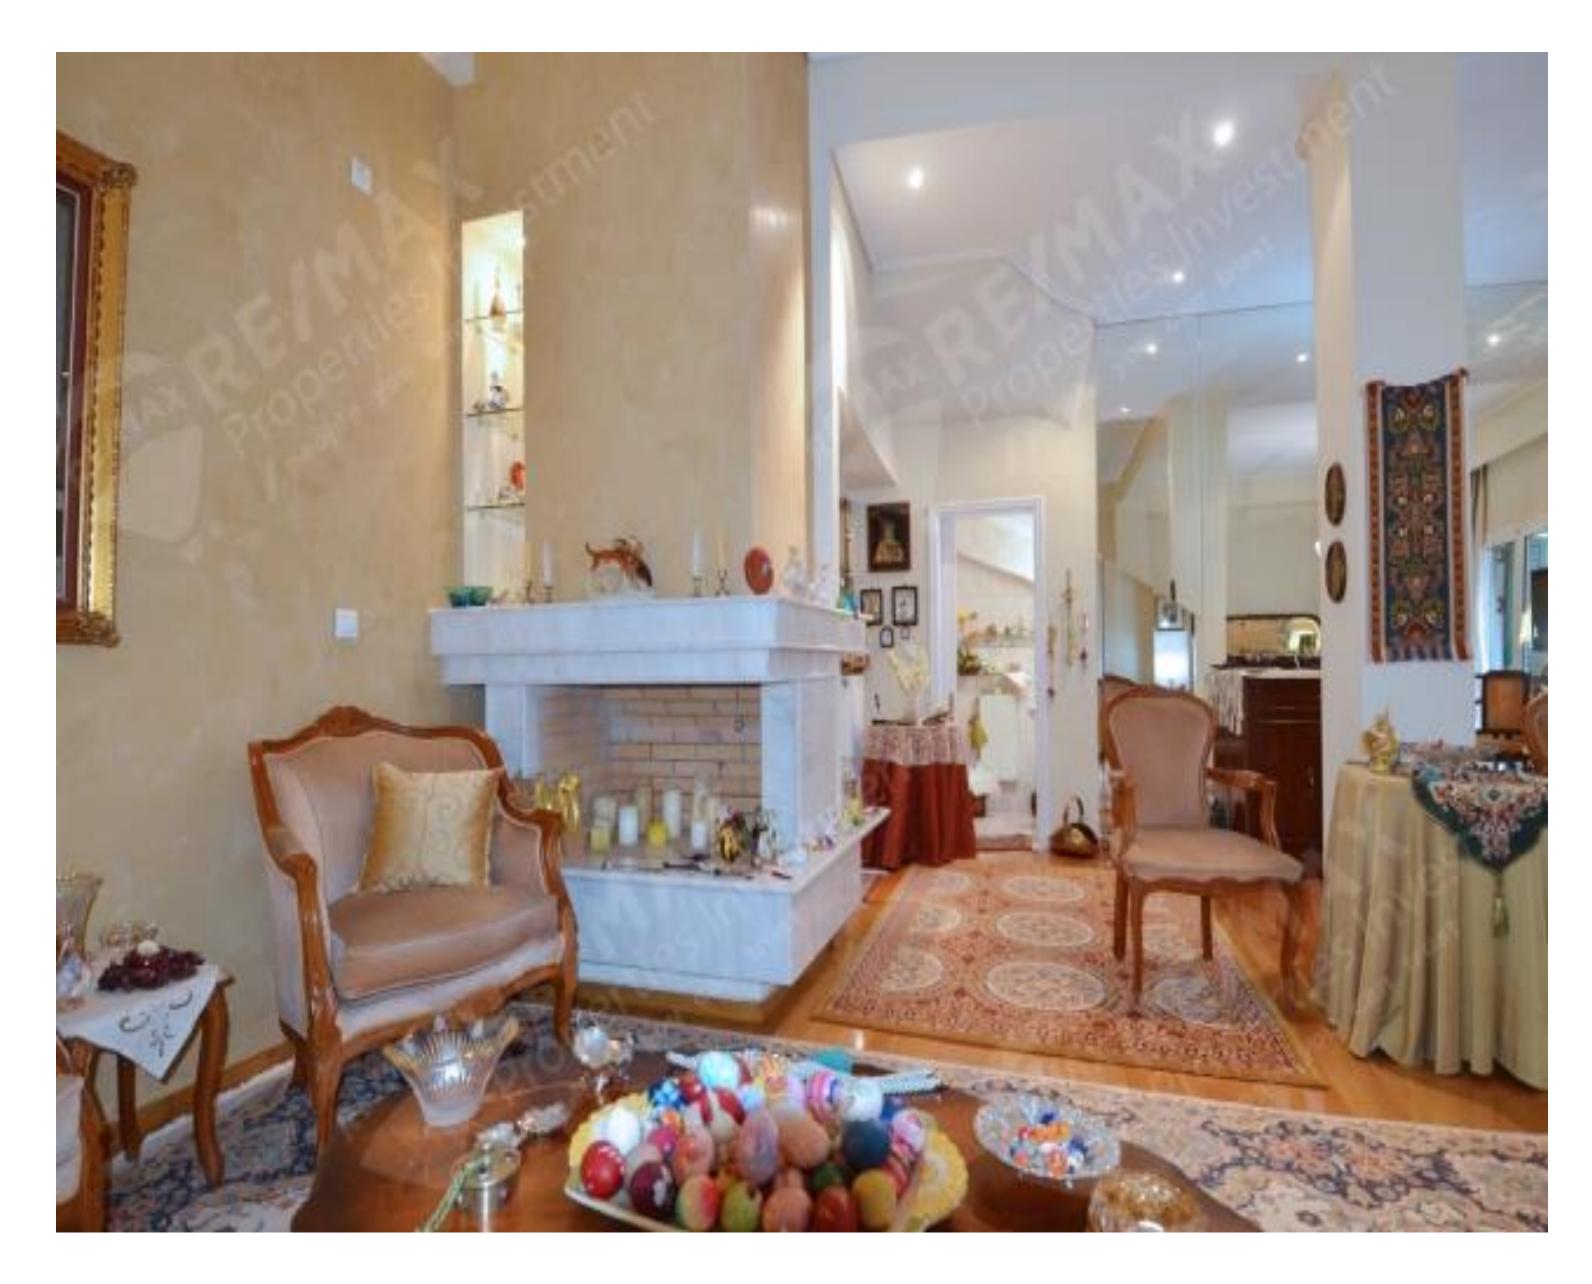

## 155sqm Apartment in Akadimia Platonos, Athens Center

- Built in 1960
- Renovated in 2003
- 2 Bedrooms
- 1 Bathroom
- WC
- Kitchen
- Living room with a fireplace
- Storage room
- Autonomous Natural Gas
- A/C
- CCTV
- Double glazed windows
- Security alarm
- Balcony