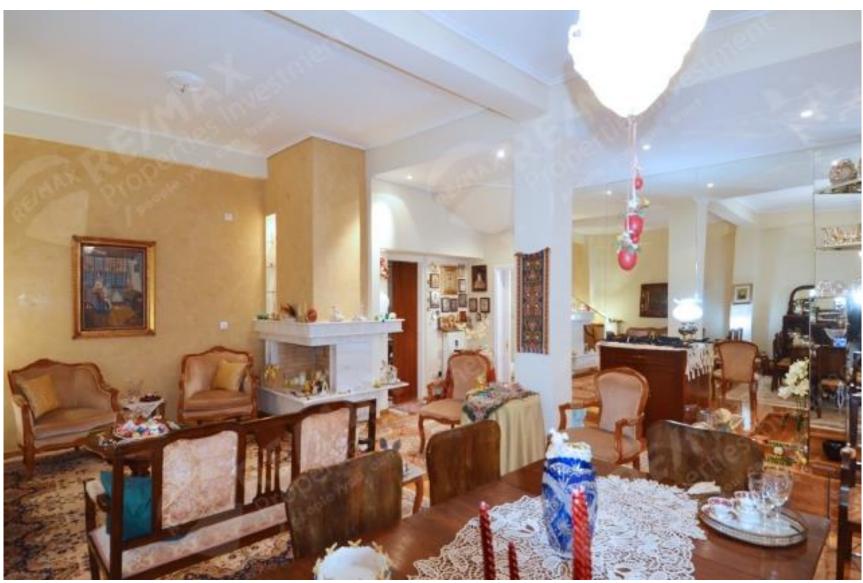

## 155sqm Apartment in Akadimia Platonos, Athens Center

- Built in 1960
- Renovated in 2003
- 2 Bedrooms
- 1 Bathroom
- WC
- Kitchen
- Living room with a fireplace
- Storage room
- Autonomous Natural Gas
- A/C
- CCTV
- Double glazed windows
- Security alarm
- Balcony