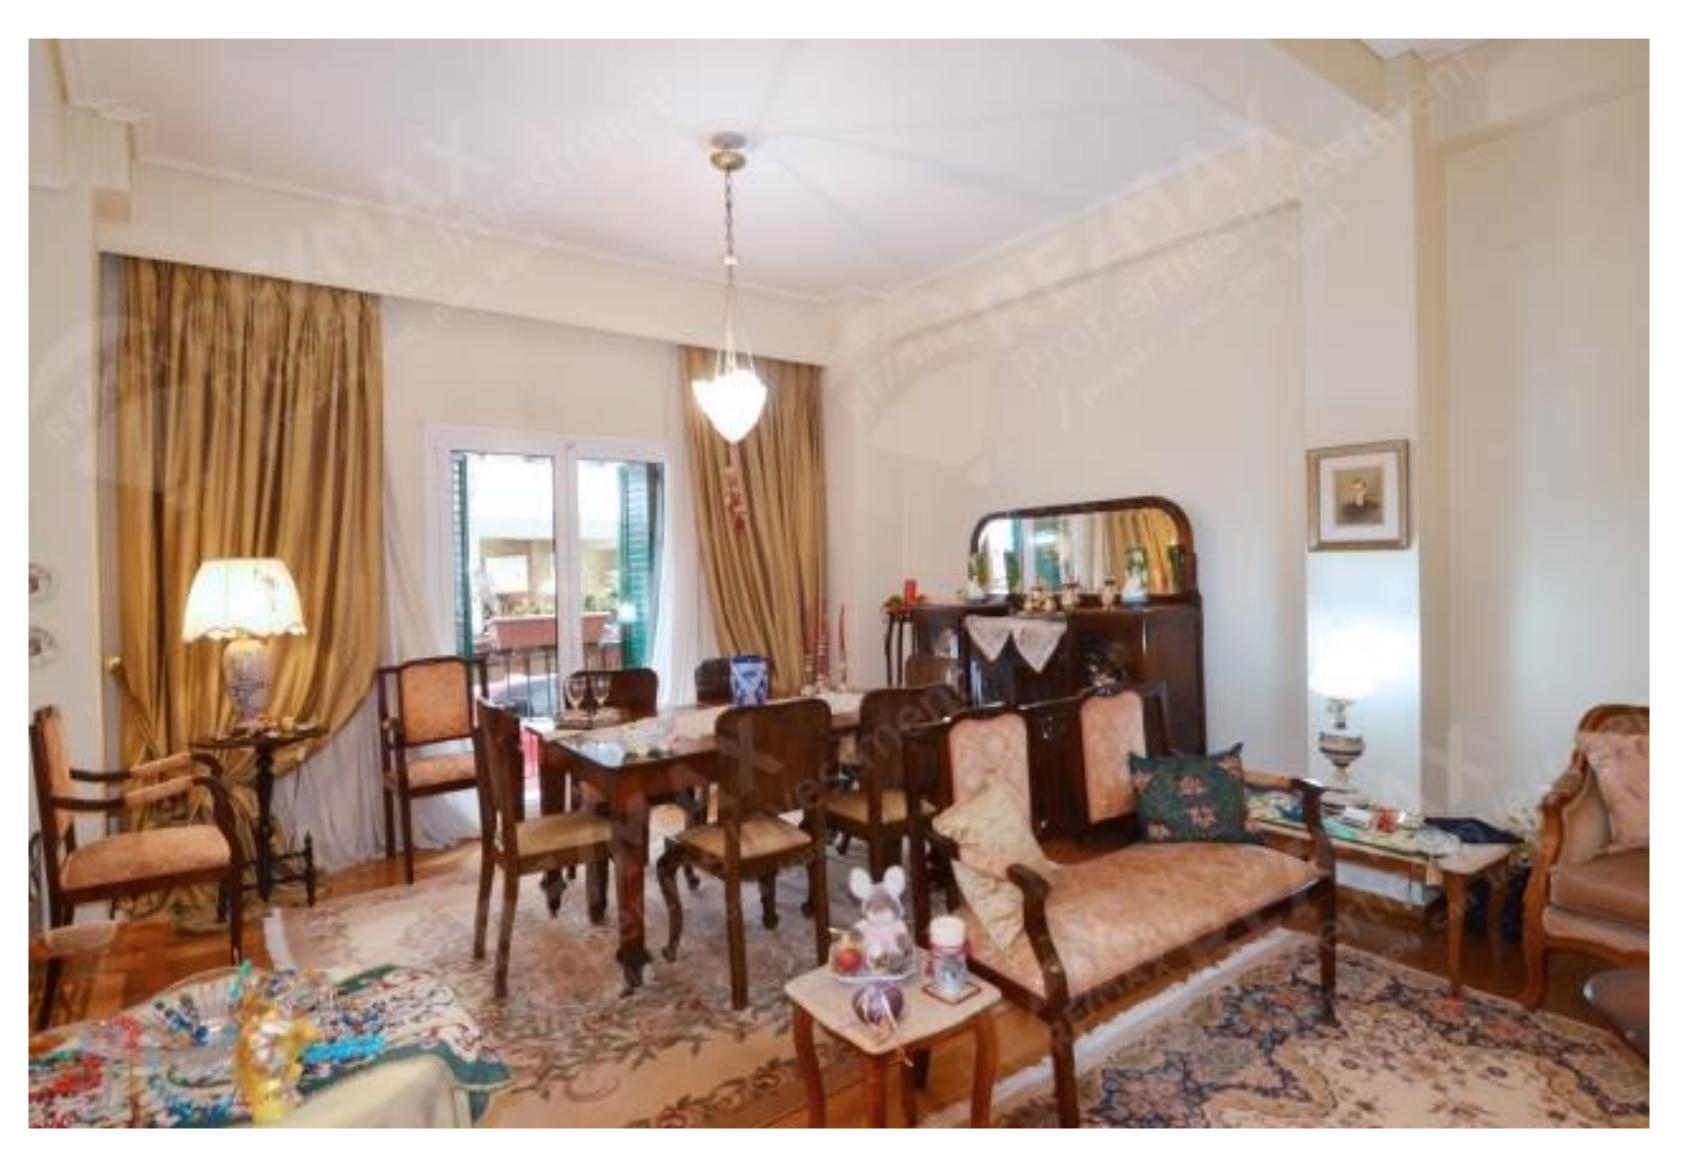

## 155sqm Apartment in Akadimia Platonos, Athens Center

- Built in 1960
- Renovated in 2003
- 2 Bedrooms
- 1 Bathroom
- WC
- Kitchen
- Living room with a fireplace
- Storage room
- Autonomous Natural Gas
- A/C
- CCTV
- Double glazed windows
- Security alarm
- Balcony

#### *Price: 290.000€*