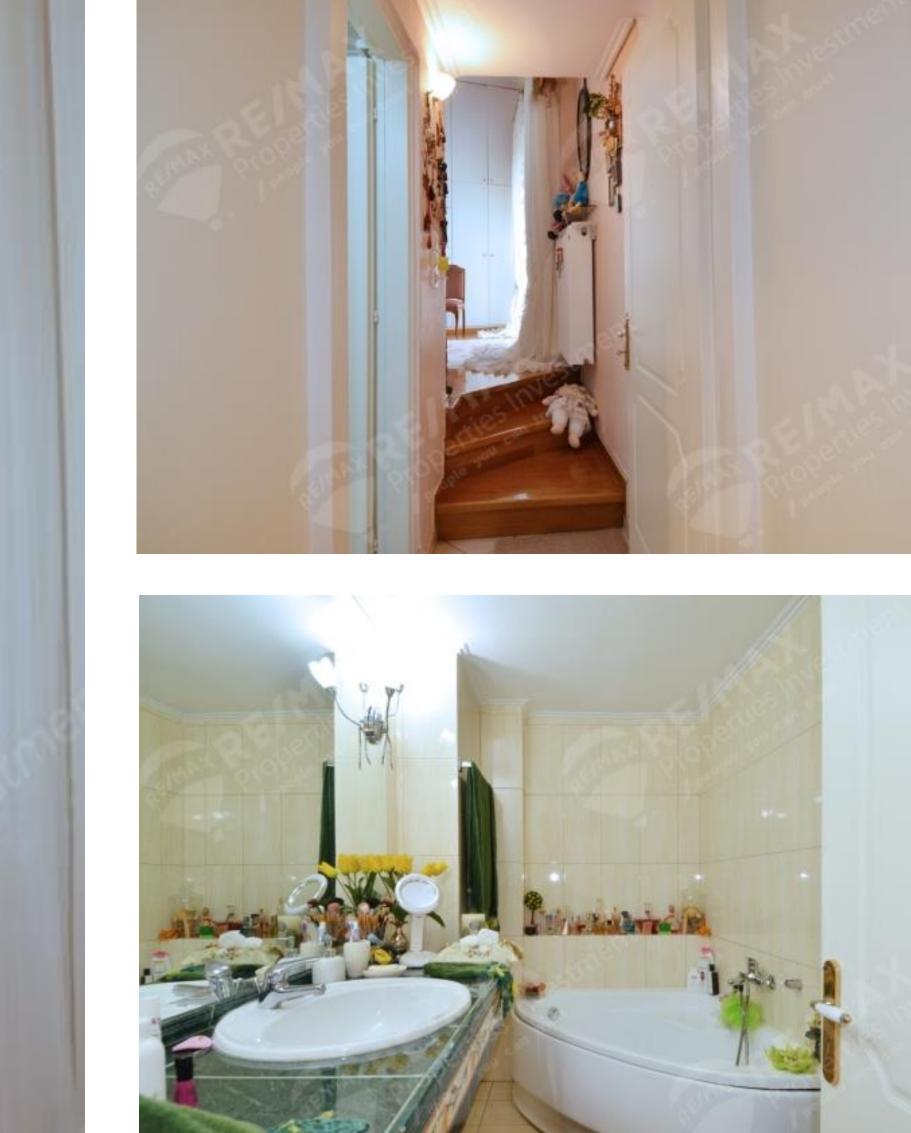

## 155sqm Apartment in Akadimia Platonos, Athens Center

- Built in 1960
- Renovated in 2003
- 2 Bedrooms
- 1 Bathroom
- WC
- Kitchen
- Living room with a fireplace
- Storage room
- Autonomous Natural Gas
- A/C
- CCTV
- Double glazed windows
- Security alarm
- Balcony

#### *Price: 290.000€*