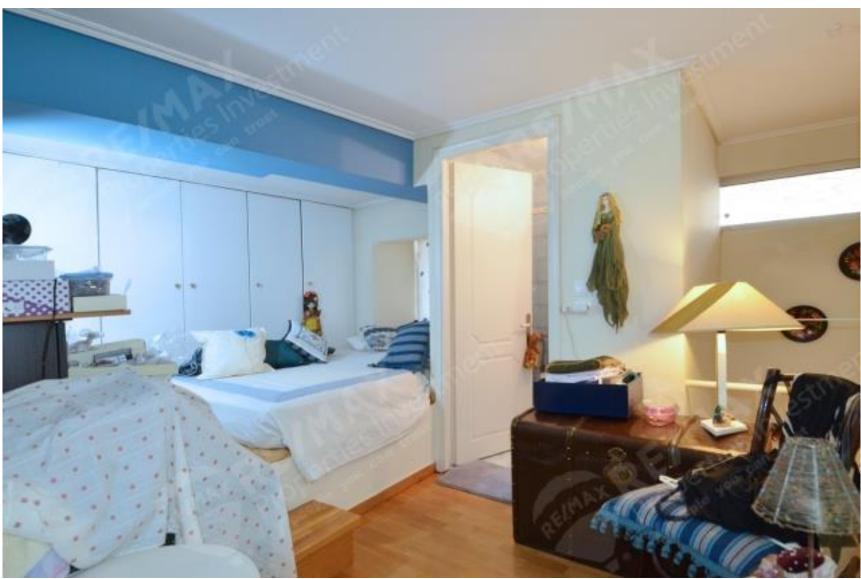

## 155sqm Apartment in Akadimia Platonos, Athens Center

- Built in 1960
- Renovated in 2003
- 2 Bedrooms
- 1 Bathroom
- WC
- Kitchen
- Living room with a fireplace
- Storage room
- Autonomous Natural Gas
- A/C
- CCTV
- Double glazed windows
- Security alarm
- Balcony