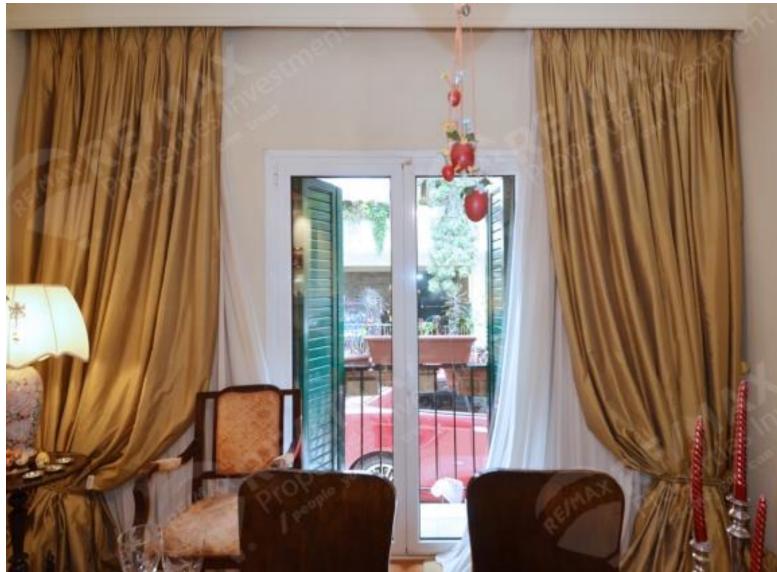

## 155sqm Apartment in Akadimia Platonos, Athens Center

- Built in 1960
- Renovated in 2003
- 2 Bedrooms
- 1 Bathroom
- WC
- Kitchen
- Living room with a fireplace
- Storage room
- Autonomous Natural Gas
- A/C
- CCTV
- Double glazed windows
- Security alarm
- Balcony