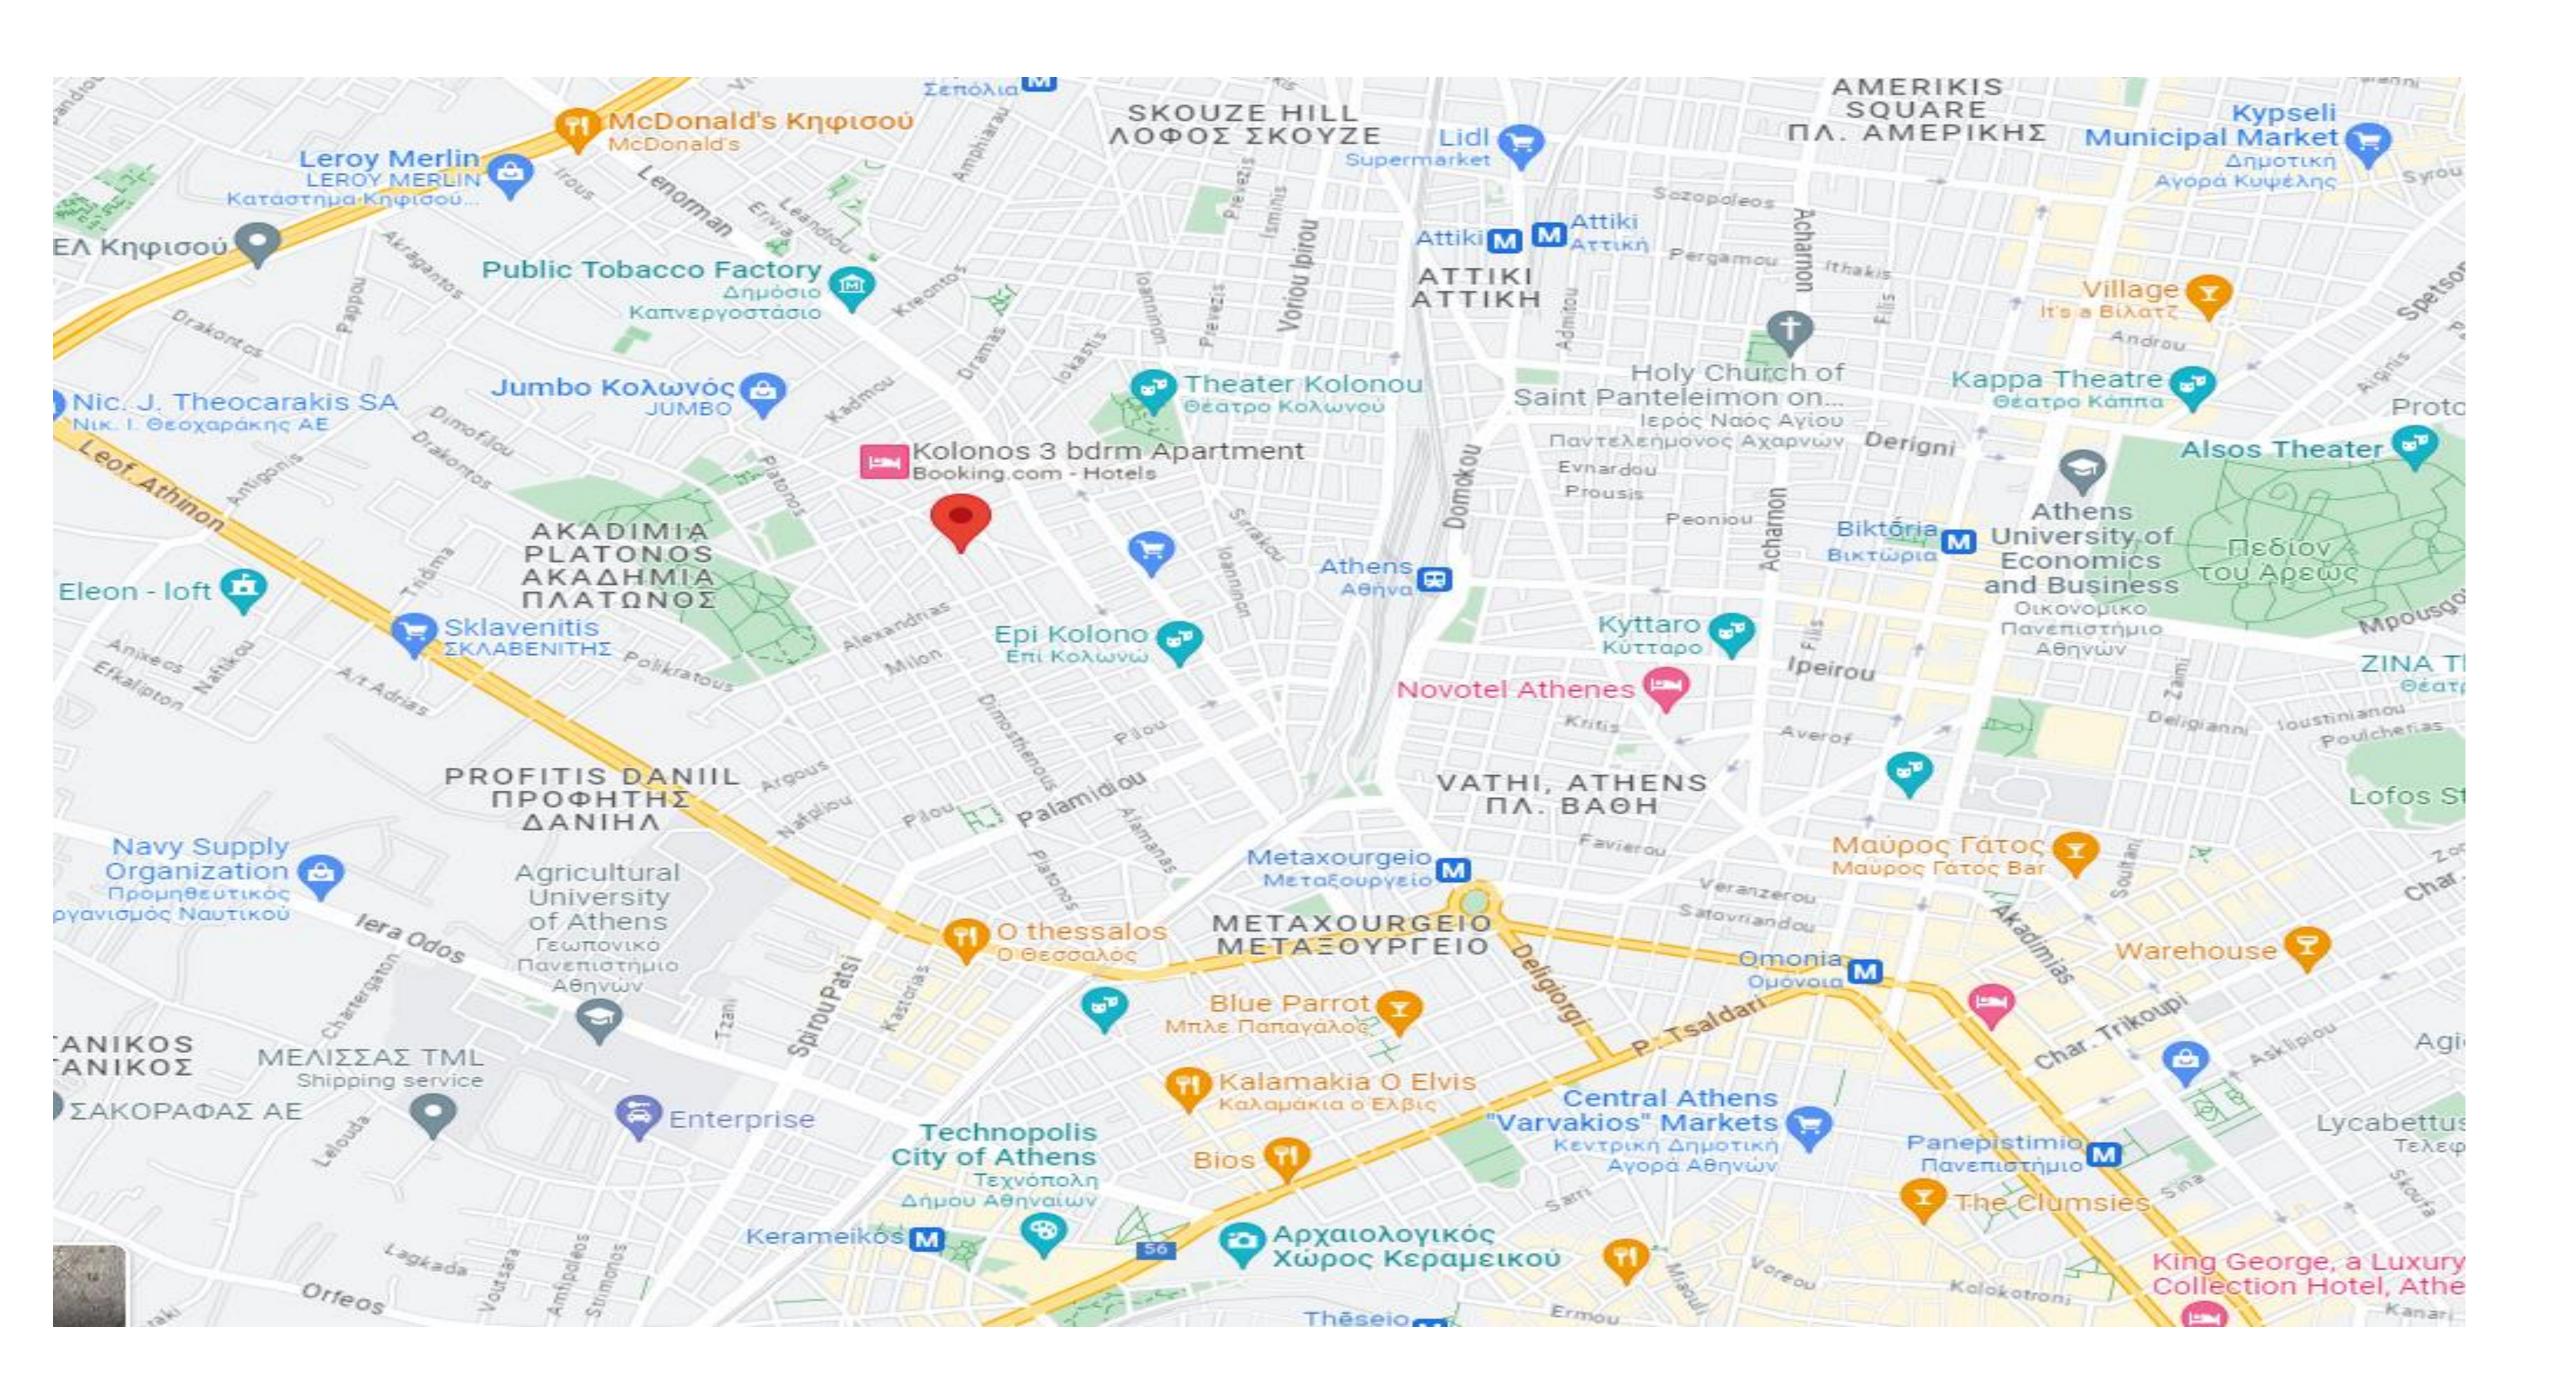

# Properties Investment people you can trust

## 155sqm Apartment in Akadimia Platonos, Athens Center

- Built in 1960
- Renovated in 2003
- 2 Bedrooms
- 1 Bathroom
- WC
- Kitchen
- Living room with a fireplace
- Storage room
- Autonomous Natural Gas
- A/C
- CCTV
- Double glazed windows
- Security alarm
- Balcony

#### *Price: 290.000€*









































#### Athens

The capital of European history and culture, Athens has been rising as the oldest new destination, fascinating visitors with its rich history, heritage and the contemporary experiences that it has to offer, like:

Amazing museums, showcasing the city's incredible history and its organic relationship with art and archeology.

Cultural and athletic events attracting artists, visitors and participants to explore the oldest new destination like The Authentic Athens Marathon, Aathens and Epidaurus Festival and much more.

A stroll through downtown, a relaxing day at the beach o a hike up a mountain. It's up to you how to spend your time in the great Athenian outdoors.





### North of Athens

North Athens is full of green, while the best villas in Athens are there, offering wond