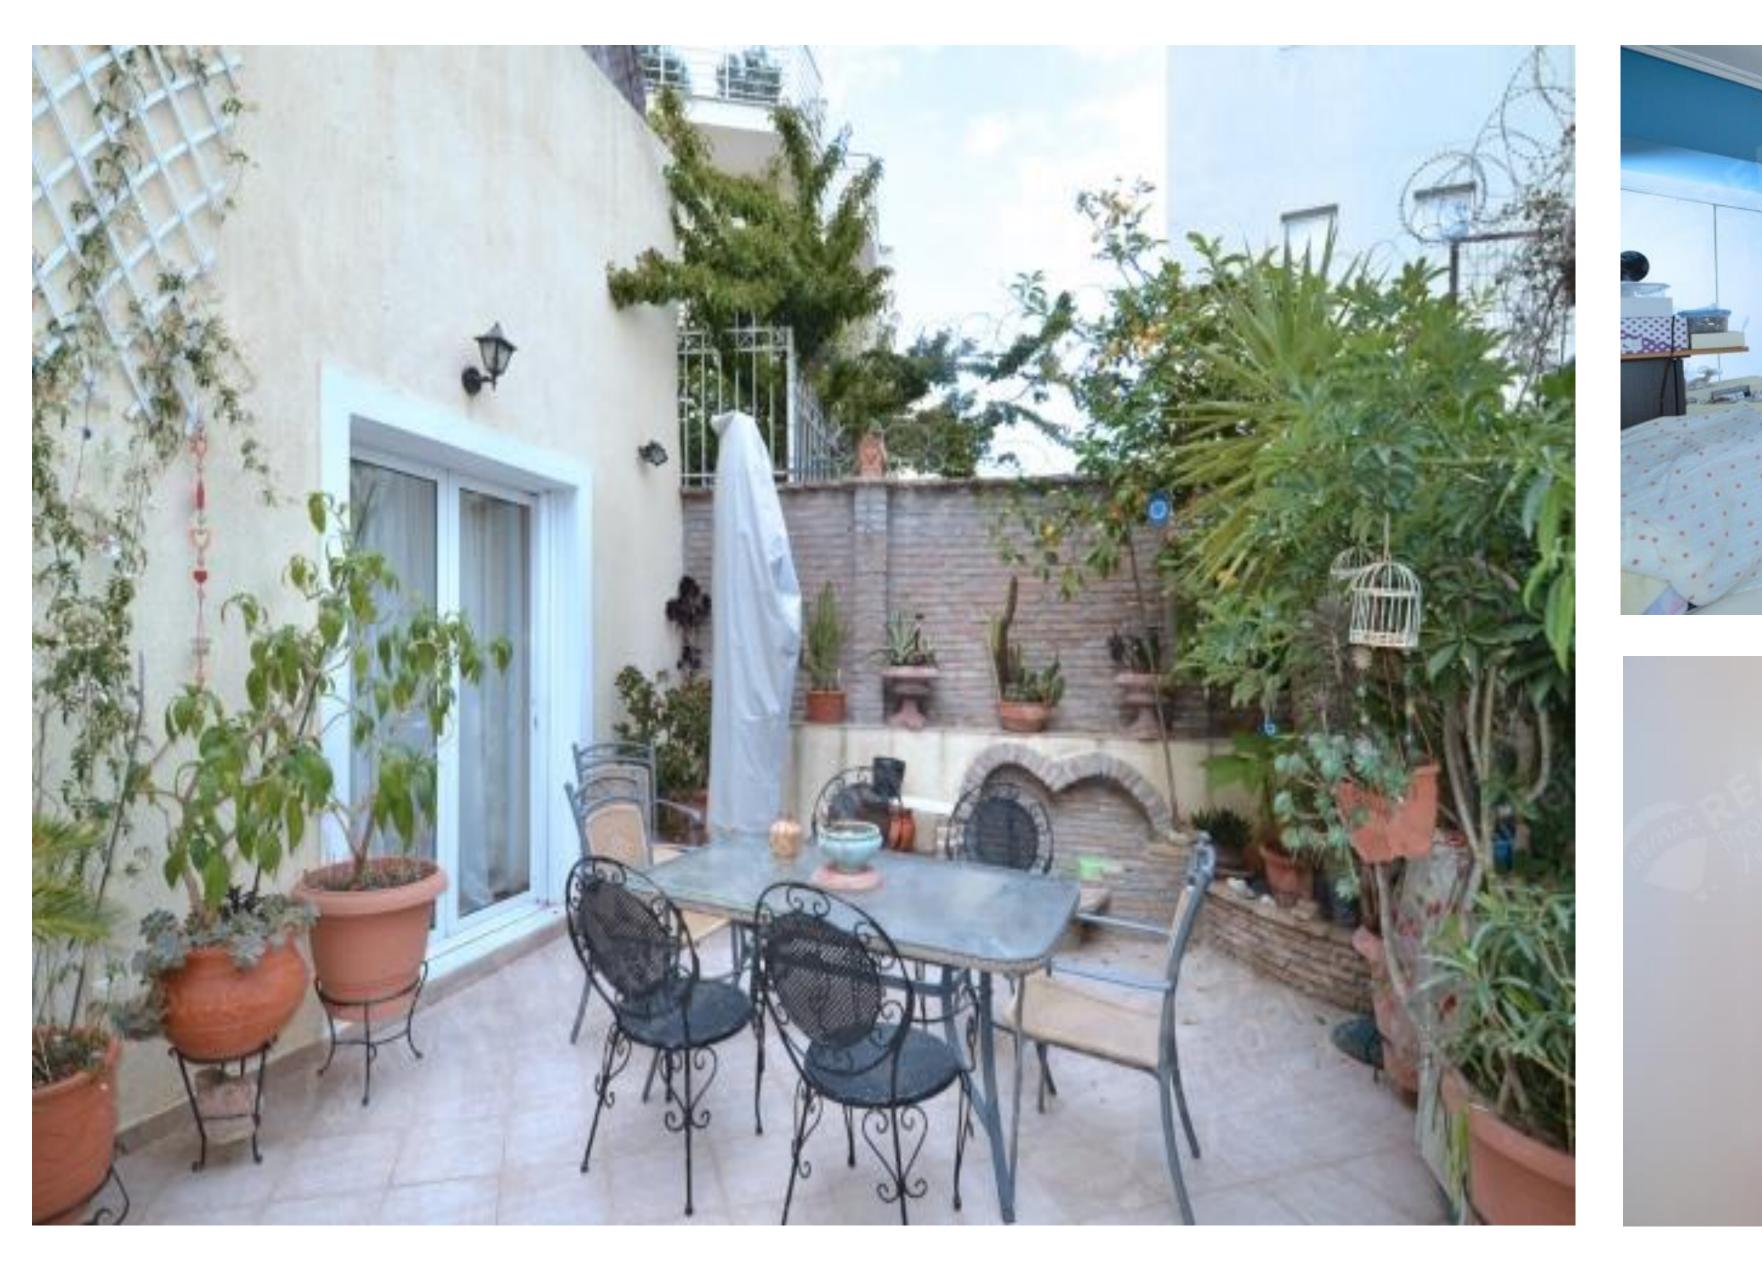

## 155sqm Apartment in Akadimia Platonos, Athens Center

- Built in 1960
- Renovated in 2003
- 2 Bedrooms
- 1 Bathroom
- WC
- Kitchen
- Living room with a fireplace
- Storage room
- Autonomous Natural Gas
- A/C
- CCTV
- Double glazed windows
- Security alarm
- Balcony

#### *Price: 290.000€*