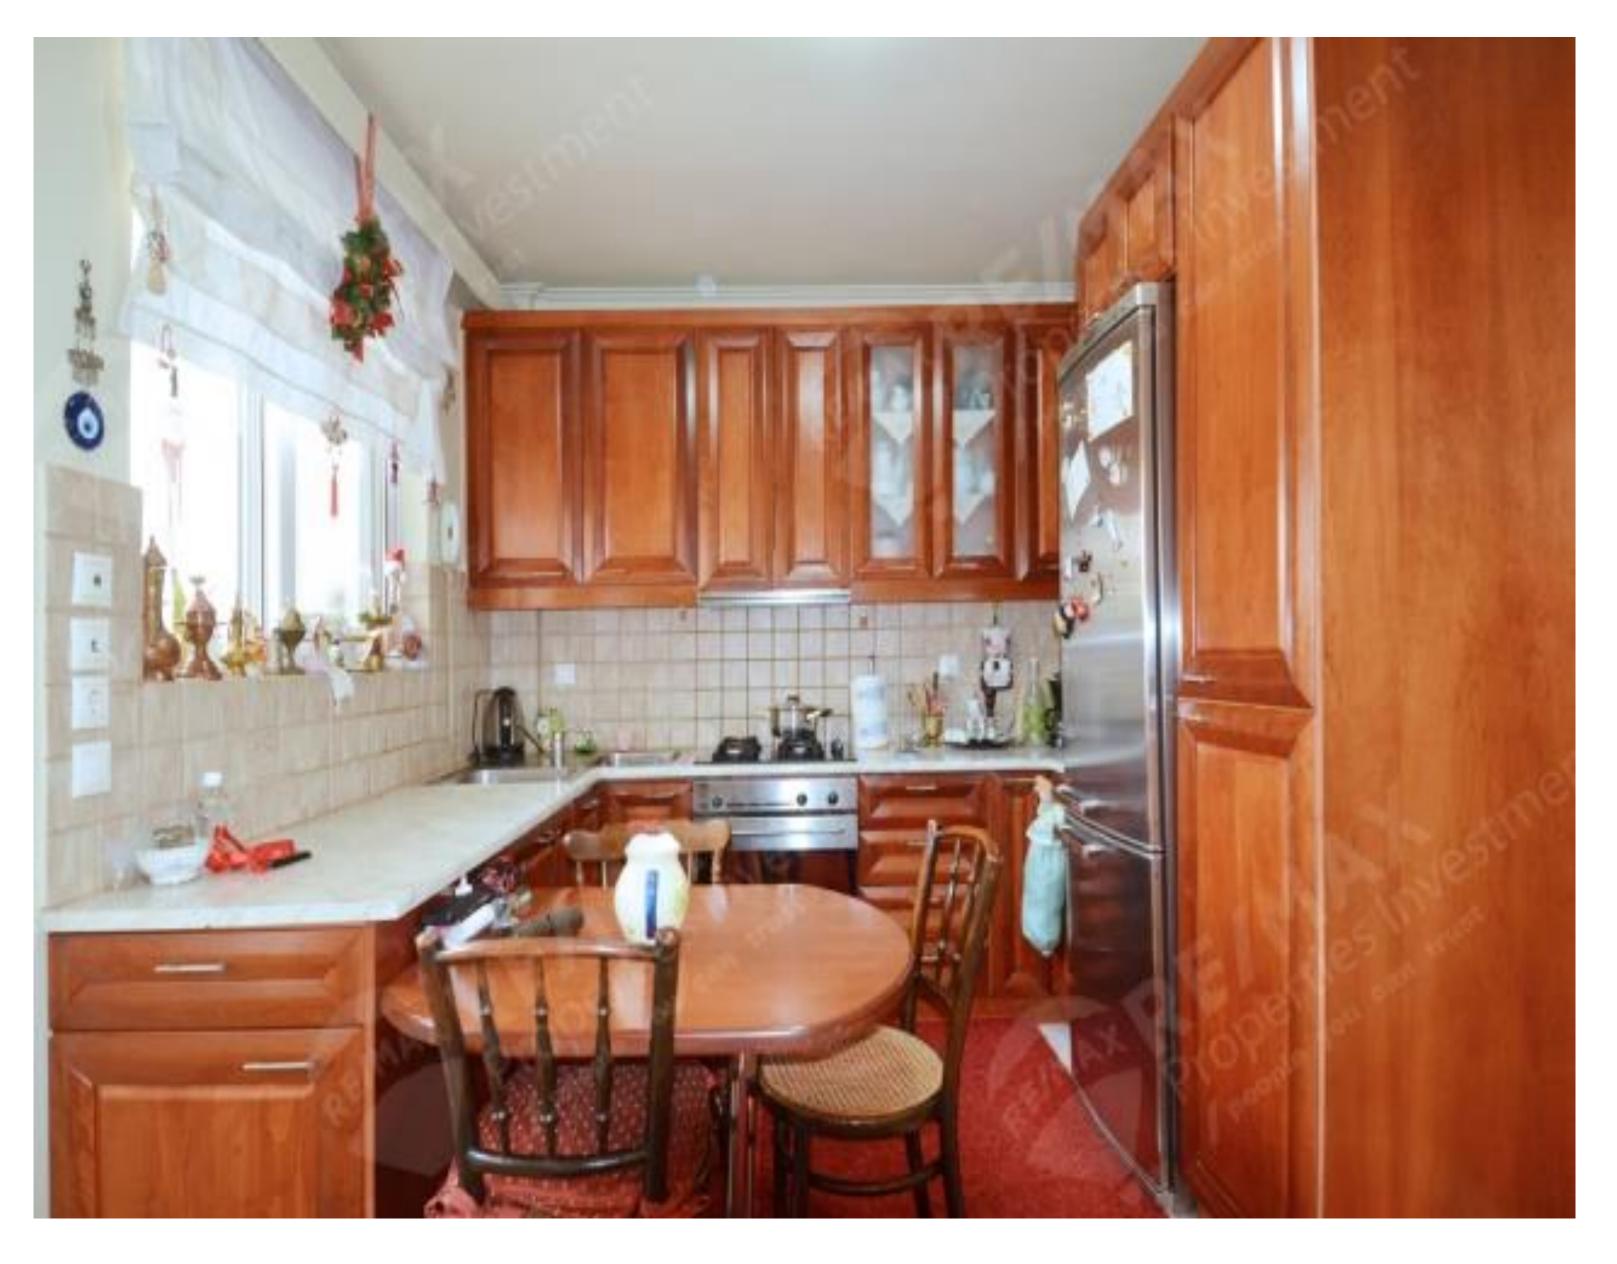

## 155sqm Apartment in Akadimia Platonos, Athens Center

- Built in 1960
- Renovated in 2003
- 2 Bedrooms
- 1 Bathroom
- WC
- Kitchen
- Living room with a fireplace
- Storage room
- Autonomous Natural Gas
- A/C
- CCTV
- Double glazed windows
- Security alarm
- Balcony

#### *Price: 290.000€*