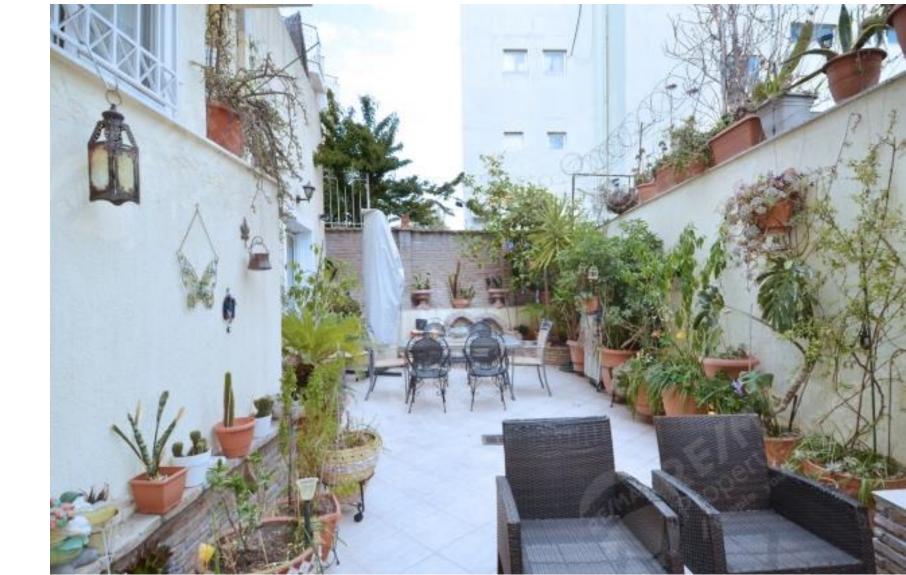

## 155sqm Apartment in Akadimia Platonos, Athens Center

- Built in 1960
- Renovated in 2003
- 2 Bedrooms
- 1 Bathroom
- WC
- Kitchen
- Living room with a fireplace
- Storage room
- Autonomous Natural Gas
- A/C
- CCTV
- Double glazed windows
- Security alarm
- Balcony